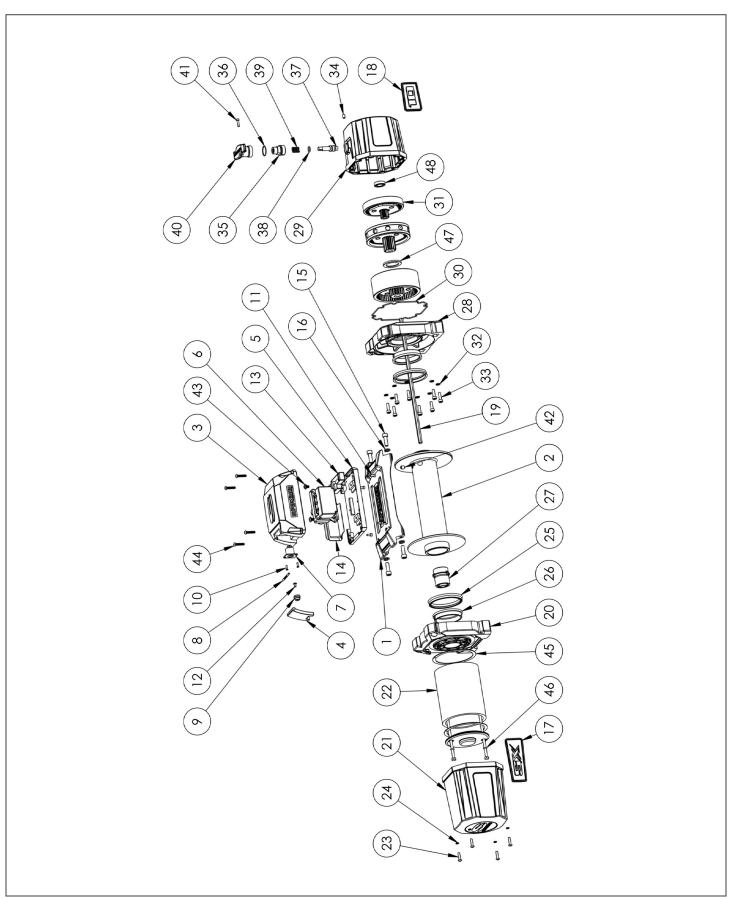

| SX SERIES SERVICE PARTS                           |                                         | SX10        | SX10SR   | SX12     | SX12SR   |
|---------------------------------------------------|-----------------------------------------|-------------|----------|----------|----------|
| CONTENTS                                          | DESCRIPTION                             | PART NUMBER |          |          |          |
| 3, 4, 5, 6, 7, 8,<br>9, 10, 11, 12,<br>14, 43, 44 | Control Box Assembly                    | 90-42642    | 90-42642 | 90-42642 | 90-42642 |
| 6                                                 | Contactor                               | 90-32492    | 90-32492 | 90-32492 | 90-32492 |
| 34, 35, 36, 37,<br>38, 39, 40, 41                 | Clutch Assembly                         | 90-42657    | 90-42657 | 90-42657 | 90-42657 |
| 22, 45, 46                                        | Motor Assembly                          | 90-42648    | 90-42648 | 90-42651 | 90-42651 |
| 7, 10                                             | Remote Control Socket                   | 90-42645    | 90-42645 | 90-42645 | 90-42645 |
| 9, 25, 26, 27,<br>30, 45, 46, 47,<br>48           | Small Parts Kit                         | 90-42660    | 90-42660 | 90-42660 | 90-42660 |
| 1                                                 | Tie Bar & Drum Light                    | 90-41443    | 90-41443 | 90-41443 | 90-41443 |
| N/A                                               | Fairlead, Hawse<br>(Not Shown)          | N/A         | 90-41446 | N/A      | 90-41446 |
| N/A                                               | Fairlead, Roller<br>(Not Shown)         | 90-32493    | N/A      | 90-32493 | N/A      |
| N/A                                               | Hook (Not Shown)                        | 90-42666    | 90-42666 | 90-42666 | 90-42666 |
| N/A                                               | Power Cable Kit<br>(Not Shown)          | 90-42669    | 90-42669 | 90-42669 | 90-42669 |
| N/A                                               | Remote Control, Wired (Not Shown)       | 90-42654    | 90-42654 | 90-42654 | 90-42654 |
| N/A                                               | Remote, Wireless<br>Control (Not Shown) | 2277R       | 2277R    | 2277R    | 2277R    |
| N/A                                               | Rope, Steel Cable Wire<br>(Not Shown)   | 90-24576    | N/A      | 90-24576 | N/A      |
| N/A                                               | Rope, Synthetic<br>(Not Shown)          | N/A         | 90-24595 | N/A      | 90-24595 |

| ITEM NO. | PART NUMBER                                          | DESCRIPTION                              | QTY. |  |
|----------|------------------------------------------------------|------------------------------------------|------|--|
| 1        | 1710200-12-1                                         | TIE BAR                                  | 1    |  |
| 2        | 1710200-13                                           | DRUM, SX                                 | 1    |  |
| 3        | 1710200-15-1                                         | LID, CONTROL BOX, SX                     | 1    |  |
| 4        | 1710200-15-2                                         | DUST COVER, SX                           | 1    |  |
| 5        | 1710200-15-3                                         | CONTROL BOX BASE, SX                     | 1    |  |
| 6        | 1710200-15-4                                         | CONTACTOR, 12VDC                         | 1    |  |
| 7        | 1710200-15-5                                         | SOCKET, REMOTE CONTROL                   | 1    |  |
| 8        | 1710200-15-6                                         | PIN - DUST COVER                         | 1    |  |
| 9        | 1710200-15-8                                         | SOCKET SEAL                              | 1    |  |
| 10       | 1710200-15-12                                        | SCREW, FLAT HEAD M3                      | 2    |  |
| 11       | 1710200-15-11                                        | SCREW, SOCKET HD M4                      | 4    |  |
| 12       | 1710200-15-10                                        | SCREW BUTTON HD M4-0.7*8MM               | 1    |  |
| 13       | 1710201-15-16 (SX10SR/SX12SR)                        | WIRELESS RECEIVER SX                     | 1    |  |
| 14       | 1710201-15-17 (GX105K/GX125K)                        | INSERT, CONTROL BOX                      | 1    |  |
| 15       | 1710200-13-17                                        | SCREW, SOCKET, M8                        | 4    |  |
| 16       | 4-51-0823                                            | M8 SPRING WASWHER                        | 4    |  |
| 17       | 1710200-20                                           | BADGE SX LOGO                            | 1    |  |
| 17       | 1710200-20<br>1710200-21 (SX10/SX10SR)               | BADGE SX-LOGO  BADGE SX-10 (SX10/SX10SR) | '    |  |
| 18       | 1710200-21 (SX10/SX10SR)<br>1712200-20 (SX12/SX12SR) | BADGE SX-10 (SX10/SX10SR)                |      |  |
| 19       | 1710200-22                                           | DRIVE SHAFT                              | 1    |  |
| 20       | 1710200-11-3                                         | DRUM SUPPORT - MOTOR END                 | 1    |  |
| 21       | 1710200-11-1                                         | MOTOR HOUSING                            | 1    |  |
|          | 1710200-11-2 (SX10/SX10SR)                           | MOTOR, 12V, 5.5 HP (SX10/SX10SR)         | · ·  |  |
| 22       | 1712200-1-12 (SX12/SX12SR)                           | MOTOR, 12V, 6.0 HP (SX12/SX12SR)         | 1    |  |
| 23       | 1710200-11-4                                         | SCREW, BUTTON HEAD, M5-0.8 X 20MM        | 4    |  |
| 24       | 1710200-11-5                                         | WASHER-M5 SPRING                         | 4    |  |
| 25       | 1710200-11-9                                         | GASKET, DRUM SUP-DRUM                    | 2    |  |
| 26       | 1710200-11-10                                        | DRUM-BEARING                             | 2    |  |
| 27       | 1710200-11-8                                         | BRAKE                                    | 1    |  |
| 28       | 1710200-14-2                                         | DRUM SUPPORT, GEAR BOX END               | 1    |  |
| 29       | 1710200-14-1                                         | GEAR BOX SX                              | 1    |  |
| 30       | 1710200-14-7                                         | GASKET, GEARBOX-DRUM SUPPORT             | 1    |  |
| 31       | 1710200-14-4                                         | GEAR TRAIN, SX                           | 1    |  |
| 32       | 1710200-14-10                                        | WASHER, SPRING M6                        | 8    |  |
| 33       | 1710200-14-3                                         | SCREW, SOCKET HEAD M6                    | 8    |  |
| 34       | 1710200-14-11                                        | SET SCREW, M6                            | 1    |  |
| 35       | 1710200-14-5-1                                       | CLUTCH BASE                              | 1    |  |
| 36       | 1710200-14-5-2                                       | O-RING, 23MM I.D.                        | 1    |  |
| 37       | 1710200-14-5-3                                       | CLUTCH PIN                               | 1    |  |
| 38       | 1710200-14-5-4                                       | O-RING, 11MM I.D.                        | 1    |  |
| 39       | 1710200-14-5-5                                       | SPRING, CLUTCH                           | 1    |  |
| 40       | 1710200-14-5-6                                       | CLUTCH HANDLE SX                         | 1    |  |
| 41       | 1710200-14-3-0                                       | SCREW, CAP HEAD M4                       | 1    |  |
| 42       | \$102731                                             | SET SCREW M8 X 1.25 - 10mm LONG          | 1    |  |
| 43       | 1710200-15-18                                        | SCREW - PHILLIPS HEAD M6-1.0*8mm         | 2    |  |
| 44       |                                                      | SCREW - PHILLIPS HEAD MO-1.0 6111111     | 4    |  |
| 45       | 1710200-17-2                                         |                                          |      |  |
|          | 1710200-11-7                                         | GASKET, MOTOR-DRUM SUPPORT               | 2    |  |
| 46       | 90-42660-3                                           | O-RING, MOTOR BOLT                       | 2    |  |
| 47       | 1710200-14-6                                         | BALL BEARING, GEARBOX                    | 1    |  |
| 48       | 90-42660-1                                           | BUSHING, GEARBOX SX                      | 1    |  |